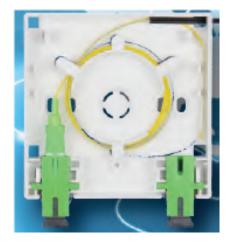

### **Description:**

Wall mount outlet MCPE-01F is designed for use in residential and business applications for the termination of up to 2 fibers. It can hold max 2 SC adapters. The unit can be quickly installed within an office or house.

#### **Features:**

- Economic design
- Ability to allow cables to enter from both sides of the unit
- Removable cover for easy access
- Compact, low profile

## **Specifications:**

| Model No                          | MCPE-01F                     |  |
|-----------------------------------|------------------------------|--|
| Input Cable Port                  | 4                            |  |
| Maximum input cable diameter 5 mm |                              |  |
| Adaptor Capacity                  | 2 SC adaptors or 2 LC duplex |  |
| Dimensions                        | 86 x 86 x 19 mm              |  |
| A                                 |                              |  |